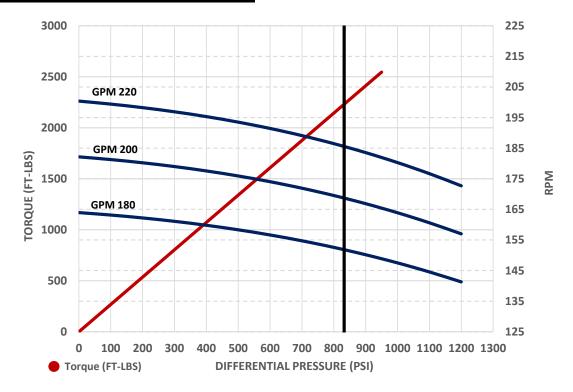

| Performance                 |         |  |  |  |
|-----------------------------|---------|--|--|--|
| Flow Rate Range (GPM)       | 180-220 |  |  |  |
| Motor Speed Range (RPM)     | 165-201 |  |  |  |
| Rotation (Rev/Gal)          | 0.914   |  |  |  |
| Torque Slope (ft-lb/psi)    | 2.680   |  |  |  |
| Max Diff Pressure (psi)     | 833     |  |  |  |
| Max Torque (ft-lb)          | 2231    |  |  |  |
| Stall Diff Pressure (ft-lb) | 1240    |  |  |  |
| Stall Torque (ft-lb)        | 3322    |  |  |  |
| Max recommended HP          | 191     |  |  |  |