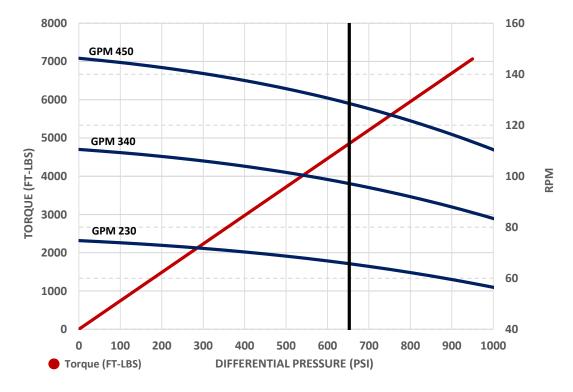

| Performance                 |         |  |  |  |
|-----------------------------|---------|--|--|--|
| Flow Rate Range (GPM)       | 230-450 |  |  |  |
| Motor Speed Range (RPM)     | 76-148  |  |  |  |
| Rotation (Rev/Gal)          | 0.329   |  |  |  |
| Torque Slope (ft-lb/psi)    | 7.440   |  |  |  |
| Max Diff Pressure (psi)     | 653     |  |  |  |
| Max Torque (ft-lb)          | 4854    |  |  |  |
| Stall Diff Pressure (ft-lb) | 972     |  |  |  |
| Stall Torque (ft-lb)        | 7228    |  |  |  |
| Max recommended HP          | 153     |  |  |  |